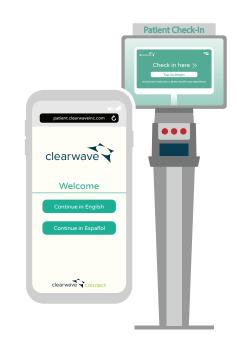

## **CHECK-IN**

3

Please check in at the time of arrival on any Clearwave Connect device.

\*If you completed Pre-Check, your check-in will be expedited.