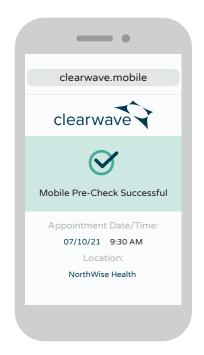

### **CONFIRM**

Once you have completed Pre-Check, you will see the screen pictured above. Please make sure to complete all fields during pre-check. If not, you will be asked the same questions during your check-in.