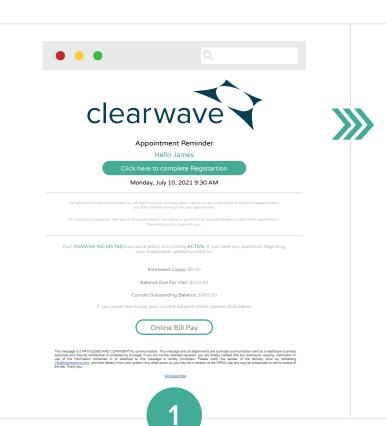

# **CHOOSE**

Before your procedure, you will receive both an email and a text message. Please choose one to confirm your appointment and finish up to 90% of your registration with Pre-Check.